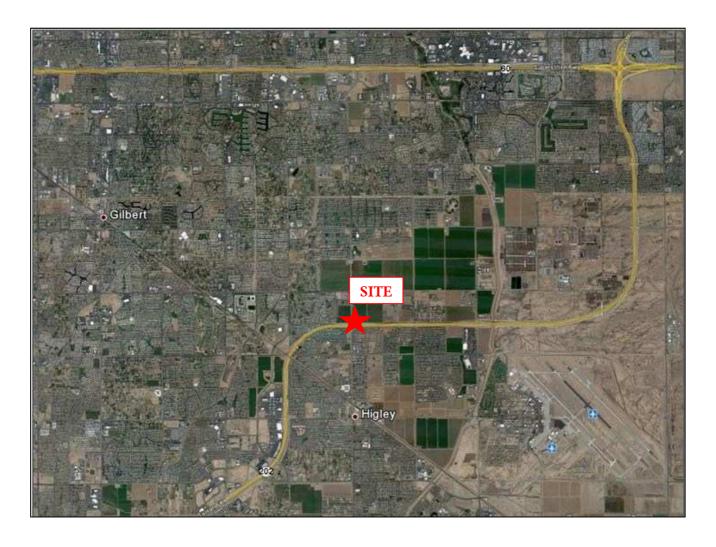

#### Location

The site is located at the northeast corner of the Loop 202 Santan Freeway and Higley Road. It is currently located in a county island within the planning area of the Town of Gilbert.

### **Area Development/ Comments**

Morrison Ranch Master Plan is ½ mile north on Higley Road, to the south is Higley Park, Lyon's Gate, Agritopia, Cooley Station and Power Ranch. ASU Polytechnic Campus and Phoenix-Mesa Gateway Airport are two miles east on Power Road and five miles east is the 5,000 acre old GM Proving Grounds. This has been a historically high growth area and should continue to be one of the leading growth areas in the Phoenix Metro area in the future. Don't miss this chance at a great location.