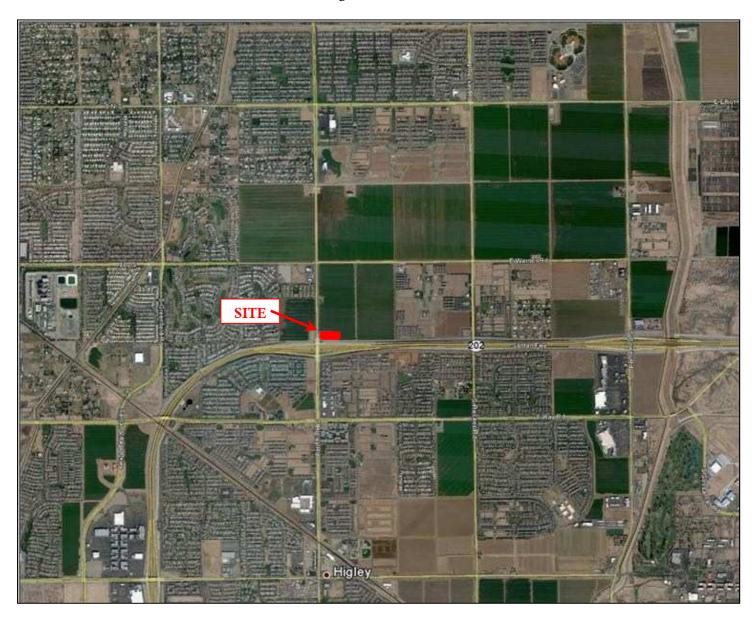

# Neighborhood Aerial

#### Location

The site is located at the northeast corner of the Loop 202 Santan Freeway and Higley Road. It is currently located in a county island within the planning area of the Town of Gilbert.

### **Area Development/ Comments**

Morrison Ranch Master Plan is ½ mile north on Higley Road, to the south is Higley Park, Lyon's Gate, Agritopia, Cooley Station and Power Ranch. ASU Polytechnic Campus and Phoenix-Mesa Gateway Airport are two miles east on Power Road and five miles east is the 5,000 acre old GM Proving Grounds. This has been a historically high growth area and should continue to be one of the leading growth areas in the Phoenix Metro area in the future. Don't miss this chance at a great location.