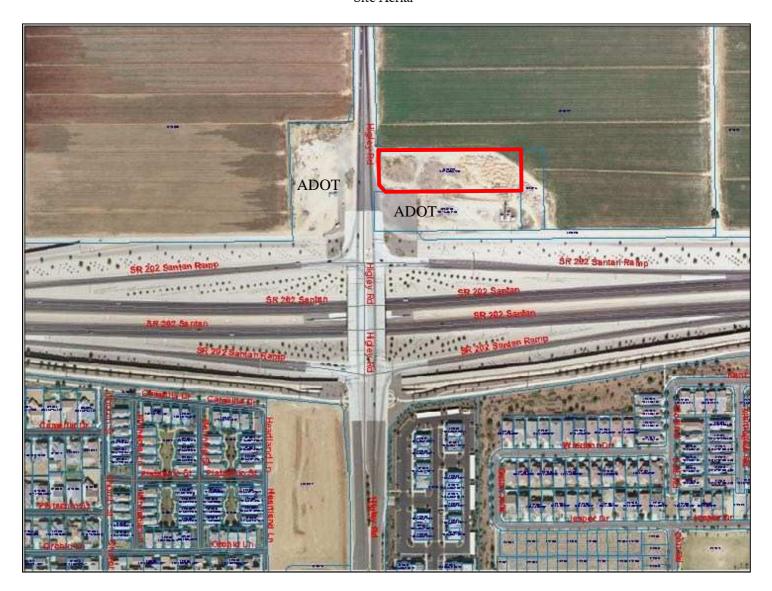

# Site Aerial

#### Location

The site is located at the northeast corner of the Loop 202 Santan Freeway and Higley Road. It is currently located in a county island within the planning area of the Town of Gilbert.

#### Size

79,429.31 square feet or approximately 1.82 acres.